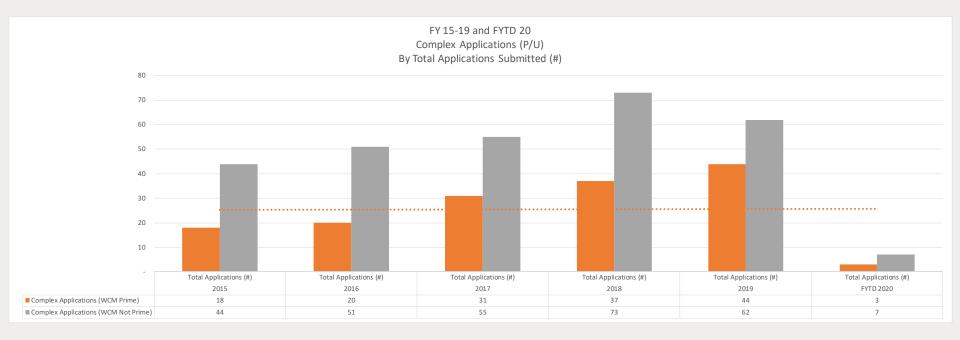

## Competitive Submission Trend FY 15-20 Complex Projects P/U (project total costs)

Competitive Submissions (WCM Lead versus WCM Not Lead)

## Competitive Submission Trend FY15-20 Complex Projects P/U (project total costs)

Competitive Submissions (WCM Lead versus WCM Not Lead)