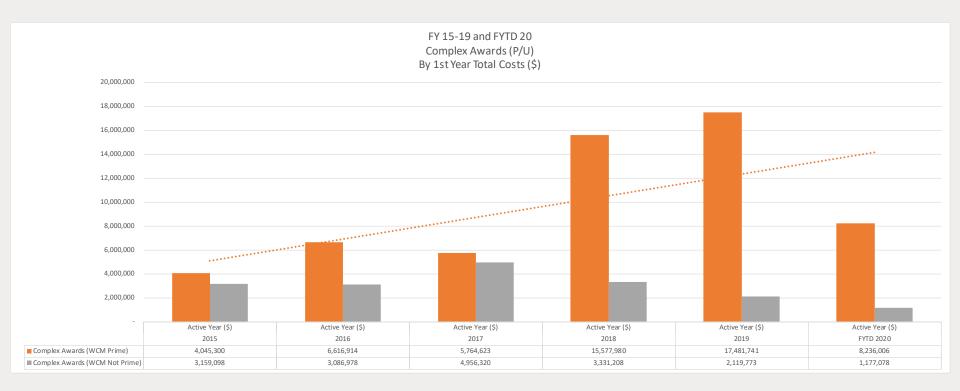

## **Competitive Award Trend FY 15-20 Complex Projects P/U (Awards Yr-1 Total Costs)**

Incremental Competitive Awards (WCM Lead versus WCM Not Lead)