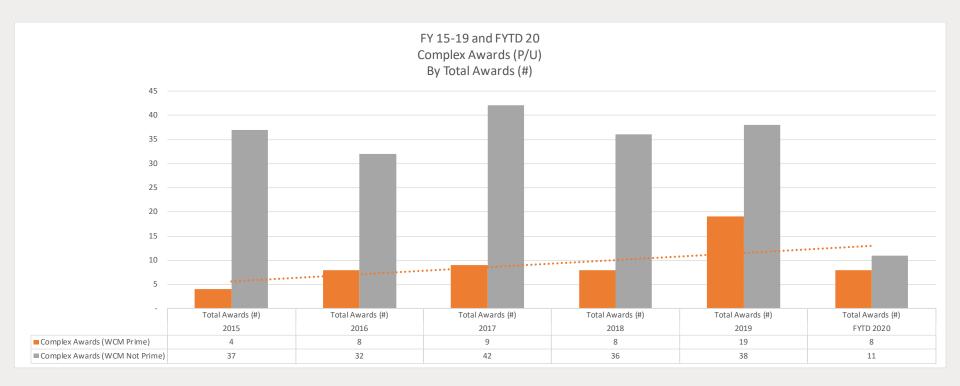

## **Competitive Award Trend FY 15-20 Complex Projects P/U (Awards Yr-1 Total Costs)**

Incremental Competitive Awards (WCM Lead versus WCM Not Lead)