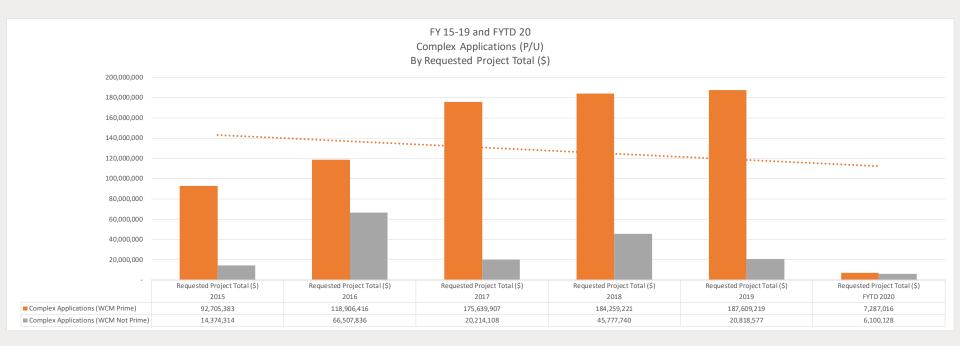

## Competitive Submission Trend FY 15-20 Complex Projects P/U (project total costs)

Competitive Submissions (WCM Lead versus WCM Not Lead)

## Competitive Submission Trend FY15-20 Complex Projects P/U (project total costs)

Competitive Submissions (WCM Lead versus WCM Not Lead)