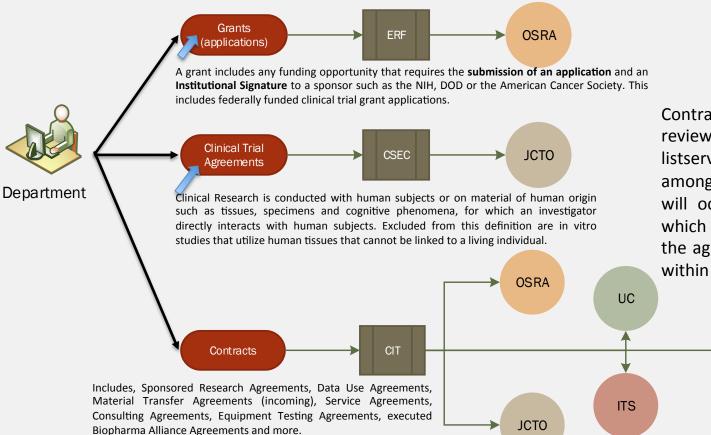

## **3-Way Process Solution**

Contracts requiring an in-depth review are sent to a triage listserv. A collaborative review amongst UC, OSRA and JCTO will occur. A decision as to which office is responsible for the agreement will be provided within 48 hours.