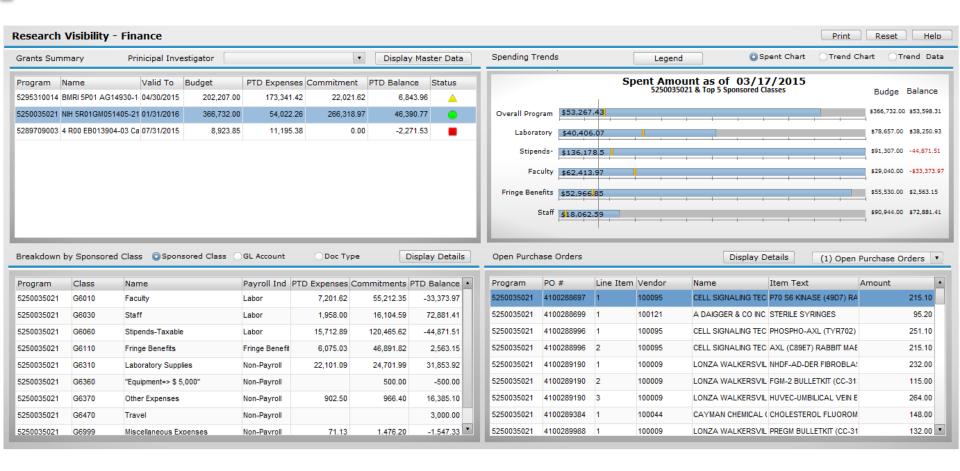

#### <u>Top Left: Summary of Financial Information</u>

Budget of each account

Expenses

Outstanding commitments

Balance available

Bottom Left: Details of Expenses by Category

Top Right: Burn Rate

Charts expense against budget in top five categories

Bottom Right: Purchase History & Transactions

Purchase Order details

Associated invoices

Pcard expenses