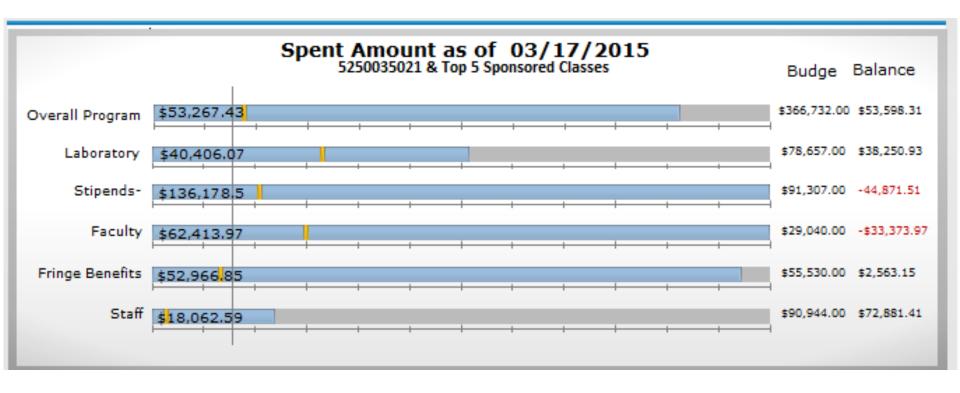

#### <u>Top Left: Summary of Financial Information</u>

Budget of each account

Expenses

Outstanding commitments

Balance available

Bottom Left: Details of Expenses by Category

Top Right: Burn Rate

Charts expense against budget in top five categories