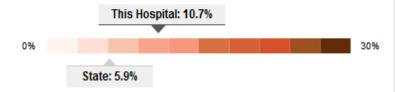

nts                      | 18<br>Total General Transactions                      | ~        | N/A<br>Total Amount Invested<br>N/A<br>Total Value of Interest | 0<br>Total Invested Transactions     |
| Д          | <b>\$147.77</b><br>Total Research Payments                 | 2<br>Total Research Transactions                      |          |                                                                |                                      |
| **         | <b>\$60,574.13</b><br>Total Associated Research<br>Funding | <b>8</b><br>Total Associated Research<br>Transactions | <b>i</b> | 0<br>Total Disputed Payments                                   | 28<br>Total Undisputed Payments      |



## **Open Payments**

### **NEW YORK-PRESBYTERIAN HOSPITAL**



#### Doctors Taking \$5,000 or More (%)





## **Registration – Review & Dispute**

Review and dispute: Began April 1, 2017 and will last until **May 15, 2017**. Physicians must initiate their disputes during this 45-day review period in order for any disputes to be addressed before **the June 30th publication**.

### First Time Open Payments Registration:

The following are needed: National Provider Identifier (NPI) number, Drug Enforcement Agency (DEA) number, and State License Number (SLN).

Initial registration is a two-step process and should take approximately 30 minutes:

- Register in the CMS Enterprise Identity Management System (EIDM);
- Register in the Open Payments system

### For users that registered last year and have used their accounts in the last 60 days:

Physicians who registered last year do not need to rere