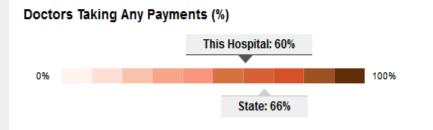

| \$17,445.18<br>Total General Payments                      | 18<br>Total General Transactions                      | ~        | N/A<br>Total Amount Invested<br>N/A<br>Total Value of Interest | 0<br>Total Invested Transactions     |
| Д          | <b>\$147.77</b><br>Total Research Payments                 | 2<br>Total Research Transactions                      |          |                                                                |                                      |
| **         | <b>\$60,574.13</b><br>Total Associated Research<br>Funding | <b>8</b><br>Total Associated Research<br>Transactions | <b>i</b> | 0<br>Total Disputed Payments                                   | 28<br>Total Undisputed Payments      |



## **Open Payments**

### **NEW YORK-PRESBYTERIAN HOSPITAL**



#### Doctors Taking \$5,000 or More (%)





## **Registration – Review & Dispute**

Review and dispute: Began April 1, 2017 and will last until **May 15, 2017**. Physicians must initiate their disputes during this 45-day review period in order for any disputes to be addressed before **the June 30th publication**.

### First Time Open Payments Registration:

The following are needed: National Provider Identifier (NPI) number, Drug Enforcement Agency (DEA) number, and State License Number (SLN).

Initial registration is a two-step process and should take approximately 30 minutes:

- Register in the CMS Enterprise Identity Management System (EIDM);
- Register in the Open Payments system

### For users that registered last year and have used their accounts in the last 60 days:

Physicians w