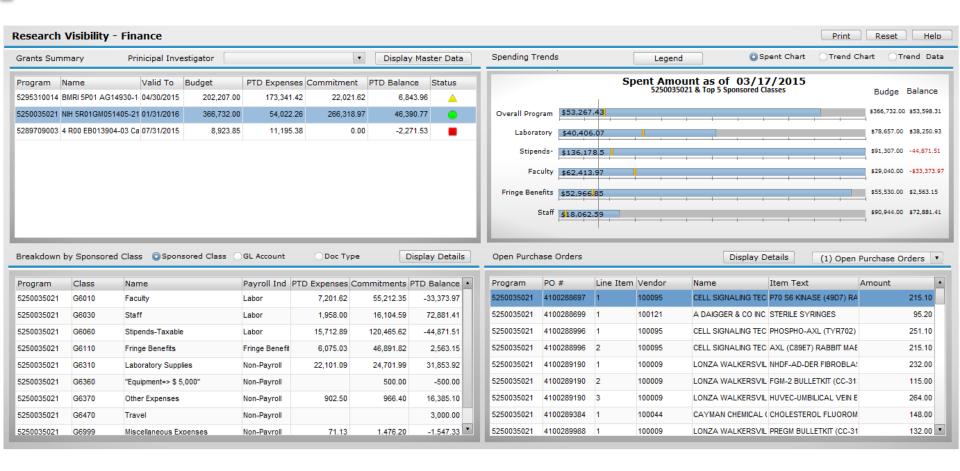

### Four Quadrants of Information

#### Top Left: Summary of Financial Information

Budget of each account

Expenses

Outstanding commitments

Balance available

Bottom Left: Details of Expenses by Category

Top Right: Burn Rate

Charts expense against budget in top five categories

Bottom Right: Purchase History & Transactions

Purchase Order details

Associated invoices

Pcard expenses