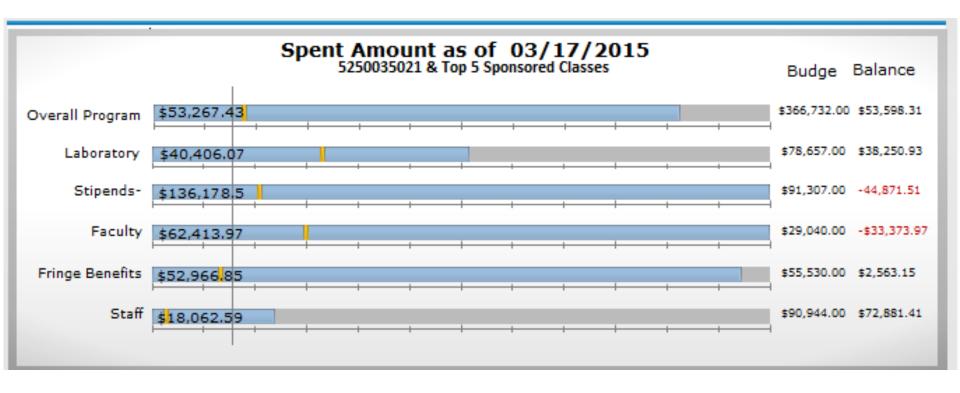

#### Top Left: Summary of Financial Information

Budget of each account

Expenses

Outstanding commitments

Balance available

Bottom Left: Details of Expenses by Category

Top Right: Burn Rate

Charts expense against budget in top five categories