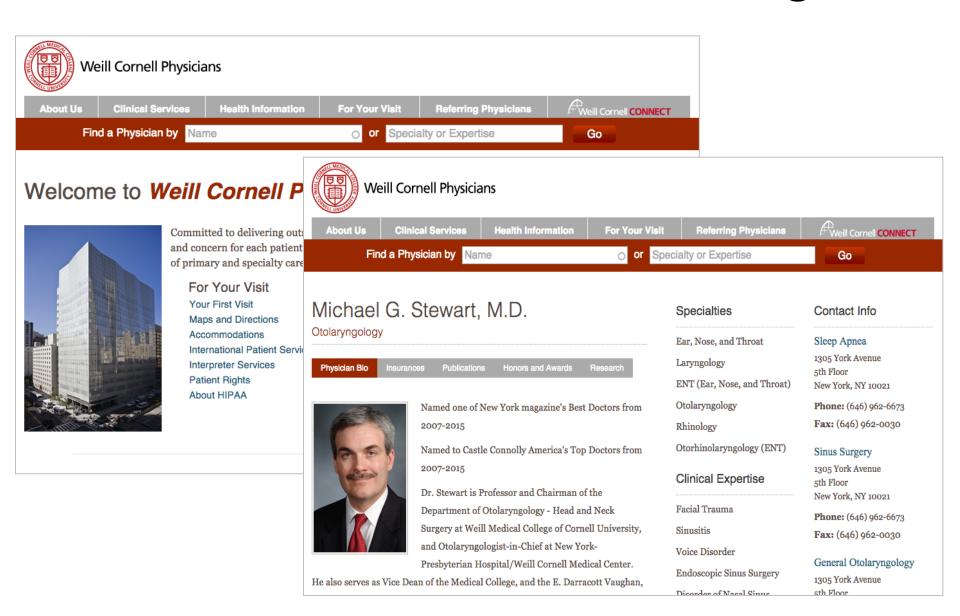

-4YOU to Make As Appointment.
Visit us Online As Www.welf.committorg



Missing
The Sound
Of Street
Traffic?

See a Weill Cornell Medicine Audiologist

At 156 William Street and never miss another beep

Call 1-855-WCM-4YOU To Make An Appointment Visit Us Online At www.weillconnell.org

#### Elevator Advertising

Live 9/27 in 190 buildings across Manhattan & Brooklyn



#### Digital Advertising

Mobile Display Ads: PO – All Specialties Geotargeted to PO practice locations



We've got your renowned neurology experts right here.

Call 1-855-WCM-WCMU for an appointment www.weillcornell.org

We've got your best-in-class dermatologists right here.

Weill Cornell Medicine.

Care that Connects to You.



Call 1-855-WCM-WCMU for an appointment www.weillcornell.org

#### Previous Weillcornell.org





#### New Weillcornell.org



#### Marketing Logos & Templates

#### Marketing will deliver the following templates via brand.weill.cornell.edu:

- Stationery
- Business cards
- PowerPoint presentations
- Word documents
- Standardized collateral templates: brochures, postcards, flyers, posters
- FAQs
- Social media icons
- Email signature

# Weill Cornell Medicine

# Thank You!