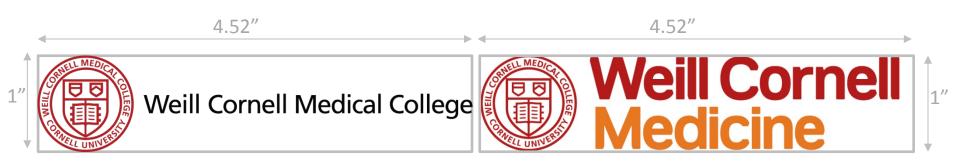

#### Logo Variations

Masterbrand:

**Unit-brand:** 

Weill Cornell
Medicine
Joan and Sanford I. Weill
Department of Medicine

Co-brand:

NewYork-Presbyterian