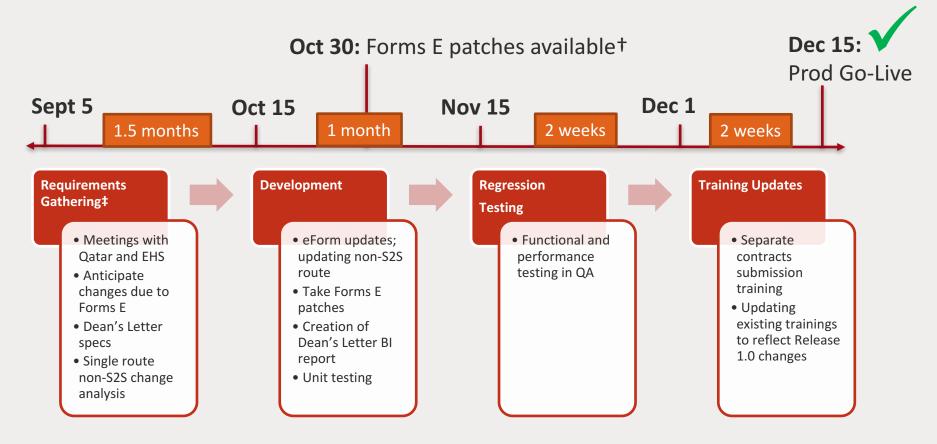

---------|------------|
| October 5, 2017  | 34                        | 21                                   | 62%        |
| February 5, 2018 | 36                        | 30                                   | 83%        |

## WRG/SAP Interface

|                                                                                                 | Total |
|-------------------------------------------------------------------------------------------------|-------|
| Total Accounts Created Via Interface <sup>1</sup>                                               | 850   |
| Most Accounts Created Under One Record<br>NIH CTSA – WCMC Clinical Translational Science Center | 33    |

<sup>1</sup> Two pushes per day, increasing to three this spring - 11AM, 2PM & 5 PM

## WRG-SP Phase II: Release 2.1



# WRG-SP Release 2.2 Proposal Tracking





# Weill Research Gateway Upcoming Module Releases



### Draft Workflows

• User Testing

Data Migration Plan

Questionnaires

Review Reporting Needs

**Developed Submission** 

#### Next Steps

- Incorporate Clinical Trails
- Finalize Intake Path
- Program Workflow
- User Engagement
- Training
- Go Live

# Human Subjects

### August 2017

Completed

•

Target Go Live August 2018

# **Environmental Health & Safety**

### October 2017

#### Target Go Live August 2018

### Completed

- Process Review
- Documentation Review
- Module Design
- Draft Workflows
- Integration Planning

#### Next Steps

- Process Build
- Reporting
- Program Workflow
- User Engagement
- Training
- Go Live