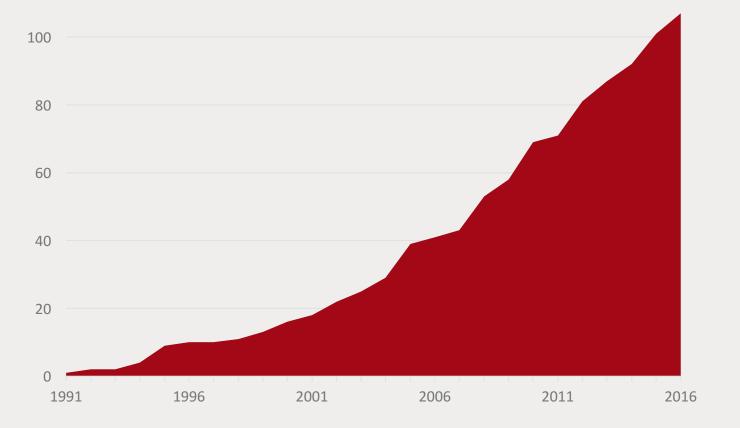

# Federal Policy Requirements

### 5-9 new policies added per year

Active NIH Policy Requirements