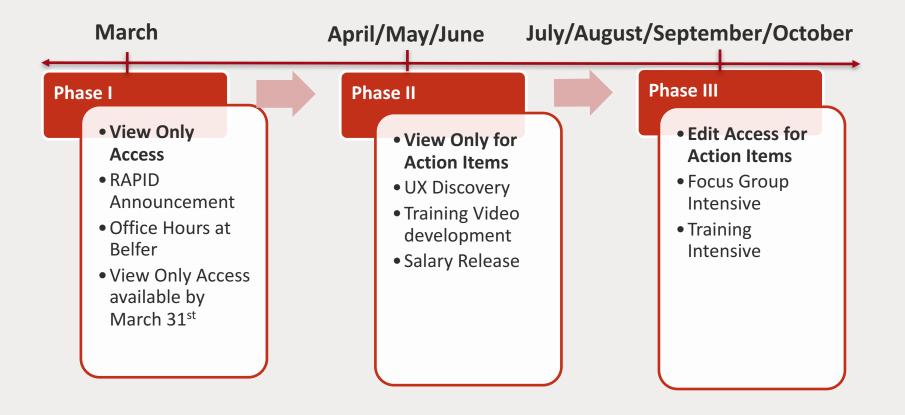

| 34                        | 21                                   | 62%        |
| February 5, 2018 | 36                        | 30                                   | 83%        |

## WRG/SAP Interface

|                                                                                                 | Total |
|-------------------------------------------------------------------------------------------------|-------|
| Total Accounts Created Via Interface <sup>1</sup>                                               | 850   |
| Most Accounts Created Under One Record<br>NIH CTSA – WCMC Clinical Translational Science Center | 33    |

<sup>1</sup> Two pushes per day, increasing to three this spring - 11AM, 2PM & 5 PM

## WRG-SP Phase II: Release 2.1



# WRG-SP Release 2.2 Proposal Tracking





# Weill Research Gateway Upcoming Module Releases



### Draft Workflows

• User Testing

Data Migration Plan

Questionnaires

Review Reporting Needs

**Developed Submission** 

#### Next Steps

- Incorporate Clinical Trails
- Finalize Intake Path
- Program Workflow
- User Engagement
- Training
- Go Live

# Human Subjects

### August 2017

Completed

•

Target Go Live August 2018

# **Environmental Health & Safety**

### October 2017

#### Target Go Live August 2018

### Completed

- Process Review
- Documentation Review
- Module Design
- Draft Workflows
- Integration Planning

#### Next Steps

- Process Build
- Reporting
- Program Workflow
- User Engagement
- Training
- Go Live